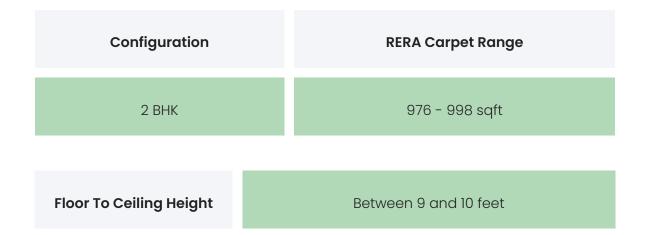

### PROJECT & AMENITIES

| Time Line                    | Size        | Typography  |
|------------------------------|-------------|-------------|
| Completed on 30th June, 2021 | 648.87 Sqmt | 1 BHK,2 BHK |